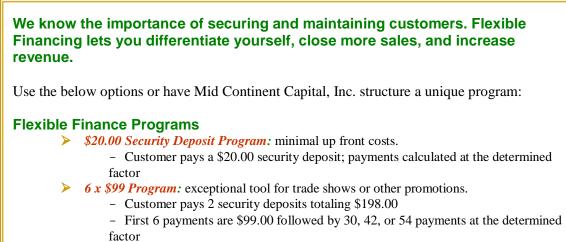

- > 7 x \$100 Program: great selling tool for specials/promotions.
  - Customer pays a \$100.00 security deposit; first six payments at \$100.00
  - Remaining 30, 42, or 54 payments are at the determined factor
- > *Interval Payments:* for customers that need annual, semi-annual, or quarterly payments.
  - First payment that is collected is an advance payment (not a security deposit)
  - Payments calculated at the determined factor
- > 10% Security Deposit = Buyout: when customers request a prepaid Purchase Option Plan.
  - Customer pays a 10% security deposit with the lease documents and completes the term of the lease as normal
  - If the customer has no outstanding charges at the end of the lease term, the original security deposit may serve as the buyout of the lease